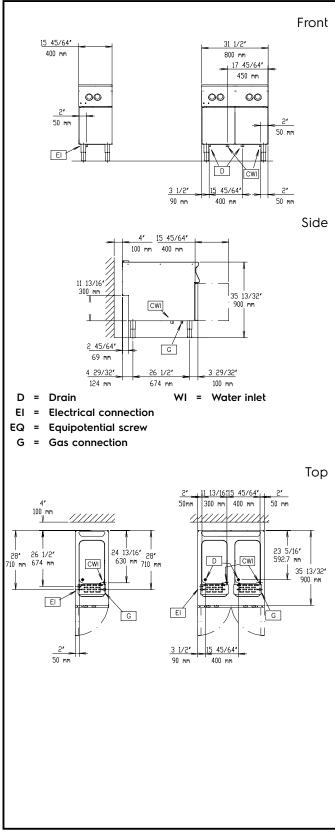

## Modular Cooking Range Line Pasta Cooker, gas, 10.5gal

| Electric                                                                                                           |                                                       |  |  |
|--------------------------------------------------------------------------------------------------------------------|-------------------------------------------------------|--|--|
| Supply voltage:<br>391201 (E9PCGD1MF2)                                                                             | 208/120 V/1 ph/60 Hz                                  |  |  |
| Convertible to: 120V/1Ph/60Hz                                                                                      | <u>r</u>                                              |  |  |
| Rated Amps:                                                                                                        | 0.15A (0.3A/120V)                                     |  |  |
| Total Watts:                                                                                                       | 0.03 kW                                               |  |  |
| Gas                                                                                                                |                                                       |  |  |
| Gas Power:                                                                                                         | 15.5 kW                                               |  |  |
| Gas Type Option:                                                                                                   | LPG;Natural Gas                                       |  |  |
| Gas Inlet:                                                                                                         | 3/4"                                                  |  |  |
| Natural gas - Pressure:                                                                                            | 4" w.c. (10 mbar)                                     |  |  |
| Water:                                                                                                             |                                                       |  |  |
| Drain "D":                                                                                                         | ]"                                                    |  |  |
| Incoming Cold/hot Water                                                                                            |                                                       |  |  |
| line size:                                                                                                         | 3/4"                                                  |  |  |
| Total hardness:                                                                                                    | 5-50 ppm                                              |  |  |
| <b>Electrolux Professional</b> recommends the use of treated water, based on testing of specific water conditions. |                                                       |  |  |
| Please refer to user manual for detailed water quality information.                                                |                                                       |  |  |
| Key Information:                                                                                                   |                                                       |  |  |
| Usable well dimensions<br>(width):                                                                                 | 11 13/16" (300 mm)                                    |  |  |
| Usable well dimensions                                                                                             |                                                       |  |  |
| (depth):                                                                                                           | 20 1/2" (520 mm)                                      |  |  |
| Usable well dimensions                                                                                             | 10.1/("(260 mm))                                      |  |  |
| (height):                                                                                                          | 10 1/4" (260 mm)                                      |  |  |
| Well capacity:                                                                                                     | 8.45 gal (32 liters) MIN;<br>10.57 gal 40 liters) MAX |  |  |
| Well Capacity (MAX):                                                                                               | 10.57 gal (40 litres) MAX                             |  |  |
| External dimensions, Width:                                                                                        | 15 3/4" (400 mm)                                      |  |  |
| External dimensions, Depth:                                                                                        | 35 7/16" (900 mm)                                     |  |  |
| External dimensions, Height:                                                                                       | 33 7/16" (850 mm)                                     |  |  |
| Net weight:                                                                                                        | 137 lbs (62 kg)                                       |  |  |
| Shipping width:                                                                                                    | 18 1/8" (460 mm)                                      |  |  |
| Shipping depth:                                                                                                    | 40 3/16" (1020 mm)                                    |  |  |
| Shipping height:                                                                                                   | 42 1/2" (1080 mm)                                     |  |  |
| Shipping weight:                                                                                                   | 148 lbs (67 kg)                                       |  |  |
| Shipping volume:                                                                                                   | 17.89 ft <sup>3</sup> (0.51 m <sup>3</sup> )          |  |  |
| Certification group:                                                                                               |                                                       |  |  |
| If appliance is set up or next to or against temperature                                                           |                                                       |  |  |

If appliance is set up or next to or against temperature sensitive furniture or similar, a safety gap of approximately 150 mm should be maintained or some form of heat insulation fitted.

Modular Cooking Range Line Pasta Cooker, gas, 10.5gal