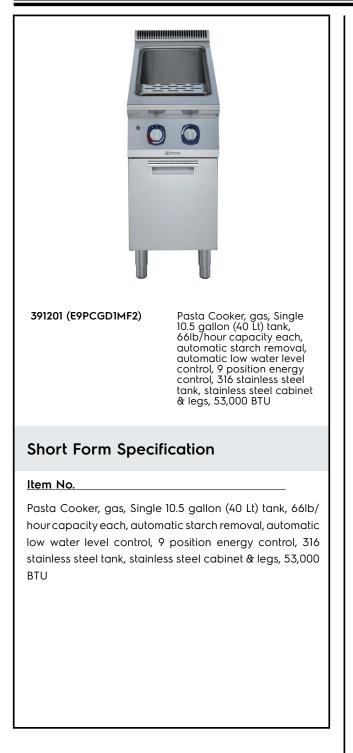

# Electrolux PROFESSIONAL

Modular Cooking Range Line Pasta Cooker, gas, 10.5gal

| MODEL # |  |
|---------|--|
| NAME #  |  |
| SIS #   |  |
| AIA #   |  |

APPROVAL:

#### **Main Features**

ITEM #

- In addition to cooking pasta, the appliance can be used for noodles of every kind, rice, dumplings and vegetables.
- High efficiency 16.5 kW burners in stainless steel with flame failure device and power settings for each well, located below the well.
- Water basin in 316-L type Stainless steel.
- Water basin is seamlessly welded into the top of the appliance.
- Provided with integrated drip zone on which baskets can be placed for draining purposes.
- 10.5gal (40 liters) water basin.
- Automatic starch removal function during cooking: improved water quality over time.
- Automatic low-water level shut-off: no accidental over-heating.
- Easy-to-use control panel with gas cock and piezo ignition.
- All major compartments located in front of unit for ease of maintenance.
- Continuous water filling regulated through a manual water tap.
- Large drain with manual ball-valve for fast emptying of well.
- Thermocouple device for added safety.
- The special design of the control knob system guarantees against water infiltration.
- One piece pressed 0.07" (2mm) work top in Stainless Steel.
- Unit delivered with four 2" (50mm) legs in stainless steel as standard (all round Stainless steel kick plates as option).

Modular Cooking Range

Pasta Cooker, gas, 10.5

# Modular Cooking Range Line Pasta Cooker, gas, 10.5gal

| <ul> <li>Flanged feet kit</li> </ul>                                                                                                                                                                                                                                                                                                                                                                                                                                                                                                                                                                                                                           | PNC 206136                                                                                                                                                                         |          |
|----------------------------------------------------------------------------------------------------------------------------------------------------------------------------------------------------------------------------------------------------------------------------------------------------------------------------------------------------------------------------------------------------------------------------------------------------------------------------------------------------------------------------------------------------------------------------------------------------------------------------------------------------------------|------------------------------------------------------------------------------------------------------------------------------------------------------------------------------------|----------|
|                                                                                                                                                                                                                                                                                                                                                                                                                                                                                                                                                                                                                                                                |                                                                                                                                                                                    | _        |
| <ul> <li>Frontal kicking strip for concrete</li> </ul>                                                                                                                                                                                                                                                                                                                                                                                                                                                                                                                                                                                                         | PNC 206147                                                                                                                                                                         |          |
| installation, 15 3/4" wide                                                                                                                                                                                                                                                                                                                                                                                                                                                                                                                                                                                                                                     |                                                                                                                                                                                    |          |
| <ul> <li>Frontal kicking strip for concrete</li> </ul>                                                                                                                                                                                                                                                                                                                                                                                                                                                                                                                                                                                                         | PNC 206148                                                                                                                                                                         |          |
| installation 800 mm                                                                                                                                                                                                                                                                                                                                                                                                                                                                                                                                                                                                                                            |                                                                                                                                                                                    |          |
|                                                                                                                                                                                                                                                                                                                                                                                                                                                                                                                                                                                                                                                                | DNIC 204150                                                                                                                                                                        |          |
| Frontal kicking strip for concrete                                                                                                                                                                                                                                                                                                                                                                                                                                                                                                                                                                                                                             | PNC 206150                                                                                                                                                                         |          |
| installation, 39 3/8 <sup>°</sup> " wide                                                                                                                                                                                                                                                                                                                                                                                                                                                                                                                                                                                                                       |                                                                                                                                                                                    |          |
| <ul> <li>Frontal kicking strip for concrete</li> </ul>                                                                                                                                                                                                                                                                                                                                                                                                                                                                                                                                                                                                         | PNC 206151                                                                                                                                                                         |          |
| installation, 47 1/4" wide                                                                                                                                                                                                                                                                                                                                                                                                                                                                                                                                                                                                                                     |                                                                                                                                                                                    |          |
|                                                                                                                                                                                                                                                                                                                                                                                                                                                                                                                                                                                                                                                                | PNC 206152                                                                                                                                                                         |          |
| Frontal kicking strip for concrete                                                                                                                                                                                                                                                                                                                                                                                                                                                                                                                                                                                                                             | PINC ZUOISZ                                                                                                                                                                        |          |
| installation, 63" wide                                                                                                                                                                                                                                                                                                                                                                                                                                                                                                                                                                                                                                         |                                                                                                                                                                                    |          |
| <ul> <li>Frontal kicking strip, 15 3/4" wide</li> </ul>                                                                                                                                                                                                                                                                                                                                                                                                                                                                                                                                                                                                        | PNC 206175                                                                                                                                                                         |          |
| • Frontal kicking strip, 31 1/2" wide                                                                                                                                                                                                                                                                                                                                                                                                                                                                                                                                                                                                                          | PNC 206176                                                                                                                                                                         |          |
|                                                                                                                                                                                                                                                                                                                                                                                                                                                                                                                                                                                                                                                                |                                                                                                                                                                                    | _        |
| <ul> <li>Frontal kicking strip, 39 3/8" wide</li> </ul>                                                                                                                                                                                                                                                                                                                                                                                                                                                                                                                                                                                                        | PNC 206177                                                                                                                                                                         |          |
| <ul> <li>Frontal kicking strip, 47 1/4" wide</li> </ul>                                                                                                                                                                                                                                                                                                                                                                                                                                                                                                                                                                                                        | PNC 206178                                                                                                                                                                         |          |
| • Frontal kicking strip, 63" wide                                                                                                                                                                                                                                                                                                                                                                                                                                                                                                                                                                                                                              | PNC 206179                                                                                                                                                                         |          |
|                                                                                                                                                                                                                                                                                                                                                                                                                                                                                                                                                                                                                                                                |                                                                                                                                                                                    | —        |
| • Lid and lid holder for 10.5 gallon (40 Lt)                                                                                                                                                                                                                                                                                                                                                                                                                                                                                                                                                                                                                   | PNC 206190                                                                                                                                                                         |          |
| pasta cooker                                                                                                                                                                                                                                                                                                                                                                                                                                                                                                                                                                                                                                                   |                                                                                                                                                                                    |          |
| • Set of three ergonomic baskets for 10.5                                                                                                                                                                                                                                                                                                                                                                                                                                                                                                                                                                                                                      | PNC 206233                                                                                                                                                                         |          |
| gallon (40 Lt) pasta cooker. To be                                                                                                                                                                                                                                                                                                                                                                                                                                                                                                                                                                                                                             | 1110 200200                                                                                                                                                                        | -        |
| used with support PNC 206238                                                                                                                                                                                                                                                                                                                                                                                                                                                                                                                                                                                                                                   |                                                                                                                                                                                    |          |
|                                                                                                                                                                                                                                                                                                                                                                                                                                                                                                                                                                                                                                                                |                                                                                                                                                                                    | _        |
| <ul> <li>Single ergonomic basket for 10.5</li> </ul>                                                                                                                                                                                                                                                                                                                                                                                                                                                                                                                                                                                                           | PNC 206237                                                                                                                                                                         |          |
| gallon (40 Lt) pasta cooker. To be                                                                                                                                                                                                                                                                                                                                                                                                                                                                                                                                                                                                                             |                                                                                                                                                                                    |          |
| used with support PNC 206238                                                                                                                                                                                                                                                                                                                                                                                                                                                                                                                                                                                                                                   |                                                                                                                                                                                    |          |
| <ul> <li>Support for 10.5 gallon (40 Lt) pasta</li> </ul>                                                                                                                                                                                                                                                                                                                                                                                                                                                                                                                                                                                                      | PNC 206238                                                                                                                                                                         |          |
|                                                                                                                                                                                                                                                                                                                                                                                                                                                                                                                                                                                                                                                                | FINC 200230                                                                                                                                                                        | <b>_</b> |
| cooker square baskets                                                                                                                                                                                                                                                                                                                                                                                                                                                                                                                                                                                                                                          |                                                                                                                                                                                    |          |
| <ul> <li>Chimney upstand, 16" (400mm)</li> </ul>                                                                                                                                                                                                                                                                                                                                                                                                                                                                                                                                                                                                               | PNC 206303                                                                                                                                                                         |          |
| <ul> <li>- NOT TRANSLATED -</li> </ul>                                                                                                                                                                                                                                                                                                                                                                                                                                                                                                                                                                                                                         | PNC 206308                                                                                                                                                                         |          |
|                                                                                                                                                                                                                                                                                                                                                                                                                                                                                                                                                                                                                                                                |                                                                                                                                                                                    |          |
| <ul> <li>- NOT TRANSLATED -</li> </ul>                                                                                                                                                                                                                                                                                                                                                                                                                                                                                                                                                                                                                         | PNC 206309                                                                                                                                                                         |          |
| • Flue condenser for 1/2 module, 120 mm                                                                                                                                                                                                                                                                                                                                                                                                                                                                                                                                                                                                                        | PNC 206310                                                                                                                                                                         |          |
| diameter                                                                                                                                                                                                                                                                                                                                                                                                                                                                                                                                                                                                                                                       |                                                                                                                                                                                    |          |
|                                                                                                                                                                                                                                                                                                                                                                                                                                                                                                                                                                                                                                                                | DNC 2047//                                                                                                                                                                         |          |
| <ul> <li>Energy saving device for pasta</li> </ul>                                                                                                                                                                                                                                                                                                                                                                                                                                                                                                                                                                                                             | PNC 206344                                                                                                                                                                         |          |
| cookers                                                                                                                                                                                                                                                                                                                                                                                                                                                                                                                                                                                                                                                        |                                                                                                                                                                                    |          |
| <ul> <li>Door for open base cupboard</li> </ul>                                                                                                                                                                                                                                                                                                                                                                                                                                                                                                                                                                                                                | PNC 206350                                                                                                                                                                         |          |
| <ul> <li>- NOT TRANSLATED -</li> </ul>                                                                                                                                                                                                                                                                                                                                                                                                                                                                                                                                                                                                                         | PNC 206353                                                                                                                                                                         |          |
|                                                                                                                                                                                                                                                                                                                                                                                                                                                                                                                                                                                                                                                                |                                                                                                                                                                                    | _        |
| <ul> <li>Base support assembly 32" (800 mm)</li> </ul>                                                                                                                                                                                                                                                                                                                                                                                                                                                                                                                                                                                                         | PNC 206367                                                                                                                                                                         |          |
| for wheels for pasta cookers. To be                                                                                                                                                                                                                                                                                                                                                                                                                                                                                                                                                                                                                            |                                                                                                                                                                                    |          |
| used with PNC 206135.                                                                                                                                                                                                                                                                                                                                                                                                                                                                                                                                                                                                                                          |                                                                                                                                                                                    |          |
| • Base Support Assembly, 48" (1200mm)                                                                                                                                                                                                                                                                                                                                                                                                                                                                                                                                                                                                                          | PNC 206368                                                                                                                                                                         |          |
| wide, for feet/wheels                                                                                                                                                                                                                                                                                                                                                                                                                                                                                                                                                                                                                                          | FINC 200300                                                                                                                                                                        |          |
|                                                                                                                                                                                                                                                                                                                                                                                                                                                                                                                                                                                                                                                                |                                                                                                                                                                                    |          |
| <ul> <li>Base Support Assembly, 64" (1600mm)</li> </ul>                                                                                                                                                                                                                                                                                                                                                                                                                                                                                                                                                                                                        | PNC 206369                                                                                                                                                                         |          |
| wide, for feet/wheels                                                                                                                                                                                                                                                                                                                                                                                                                                                                                                                                                                                                                                          |                                                                                                                                                                                    |          |
| • Base Support Assembly, 80" (2000mm)                                                                                                                                                                                                                                                                                                                                                                                                                                                                                                                                                                                                                          |                                                                                                                                                                                    |          |
|                                                                                                                                                                                                                                                                                                                                                                                                                                                                                                                                                                                                                                                                | PNC 206370                                                                                                                                                                         |          |
| wide for feet/wheels                                                                                                                                                                                                                                                                                                                                                                                                                                                                                                                                                                                                                                           | PNC 206370                                                                                                                                                                         |          |
| wide, for feet/wheels                                                                                                                                                                                                                                                                                                                                                                                                                                                                                                                                                                                                                                          |                                                                                                                                                                                    |          |
| <ul><li>wide, for feet/wheels</li><li>Rear paneling - 600mm</li></ul>                                                                                                                                                                                                                                                                                                                                                                                                                                                                                                                                                                                          | PNC 206370<br>PNC 206373                                                                                                                                                           |          |
| <ul><li>wide, for feet/wheels</li><li>Rear paneling - 600mm</li></ul>                                                                                                                                                                                                                                                                                                                                                                                                                                                                                                                                                                                          | PNC 206373                                                                                                                                                                         |          |
| wide, for feet/wheels<br>• Rear paneling - 600mm<br>• Rear paneling - 800mm                                                                                                                                                                                                                                                                                                                                                                                                                                                                                                                                                                                    | PNC 206373<br>PNC 206374                                                                                                                                                           |          |
| wide, for feet/wheels<br>• Rear paneling - 600mm<br>• Rear paneling - 800mm<br>• Rear paneling - 1000mm                                                                                                                                                                                                                                                                                                                                                                                                                                                                                                                                                        | PNC 206373<br>PNC 206374<br>PNC 206375                                                                                                                                             |          |
| wide, for feet/wheels<br>• Rear paneling - 600mm<br>• Rear paneling - 800mm<br>• Rear paneling - 1000mm                                                                                                                                                                                                                                                                                                                                                                                                                                                                                                                                                        | PNC 206373<br>PNC 206374                                                                                                                                                           |          |
| wide, for feet/wheels<br>• Rear paneling - 600mm<br>• Rear paneling - 800mm<br>• Rear paneling - 1000mm<br>• Rear paneling - 1200mm                                                                                                                                                                                                                                                                                                                                                                                                                                                                                                                            | PNC 206373<br>PNC 206374<br>PNC 206375<br>PNC 206376                                                                                                                               |          |
| wide, for feet/wheels<br>• Rear paneling - 600mm<br>• Rear paneling - 800mm<br>• Rear paneling - 1000mm<br>• Rear paneling - 1200mm<br>• - NOTTRANSLATED -                                                                                                                                                                                                                                                                                                                                                                                                                                                                                                     | PNC 206373<br>PNC 206374<br>PNC 206375<br>PNC 206376<br>PNC 206395                                                                                                                 |          |
| wide, for feet/wheels<br>• Rear paneling - 600mm<br>• Rear paneling - 800mm<br>• Rear paneling - 1000mm<br>• Rear paneling - 1200mm<br>• - NOT TRANSLATED -<br>• CHIMNEY GRID NET,                                                                                                                                                                                                                                                                                                                                                                                                                                                                             | PNC 206373<br>PNC 206374<br>PNC 206375<br>PNC 206376                                                                                                                               |          |
| wide, for feet/wheels<br>• Rear paneling - 600mm<br>• Rear paneling - 800mm<br>• Rear paneling - 1000mm<br>• Rear paneling - 1200mm<br>• - NOTTRANSLATED -                                                                                                                                                                                                                                                                                                                                                                                                                                                                                                     | PNC 206373<br>PNC 206374<br>PNC 206375<br>PNC 206376<br>PNC 206395                                                                                                                 |          |
| wide, for feet/wheels<br>• Rear paneling - 600mm<br>• Rear paneling - 800mm<br>• Rear paneling - 1000mm<br>• Rear paneling - 1200mm<br>• - NOT TRANSLATED -<br>• CHIMNEY GRID NET,                                                                                                                                                                                                                                                                                                                                                                                                                                                                             | PNC 206373<br>PNC 206374<br>PNC 206375<br>PNC 206376<br>PNC 206395<br>PNC 206400                                                                                                   |          |
| wide, for feet/wheels<br>Rear paneling - 600mm<br>Rear paneling - 800mm<br>Rear paneling - 1000mm<br>Rear paneling - 1200mm<br>- NOT TRANSLATED -<br>CHIMNEY GRID NET,<br>400MM-700&900LINE<br>- NOT TRANSLATED -                                                                                                                                                                                                                                                                                                                                                                                                                                              | PNC 206373<br>PNC 206374<br>PNC 206375<br>PNC 206376<br>PNC 206395<br>PNC 206400<br>PNC 206431                                                                                     |          |
| <ul> <li>wide, for feet/wheels</li> <li>Rear paneling - 600mm</li> <li>Rear paneling - 800mm</li> <li>Rear paneling - 1000mm</li> <li>Rear paneling - 1200mm</li> <li>- NOT TRANSLATED -</li> <li>CHIMNEY GRID NET,<br/>400MM-700&amp;900LINE</li> <li>- NOT TRANSLATED -</li> <li>2 square baskets, left and right, for 10.5</li> </ul>                                                                                                                                                                                                                                                                                                                       | PNC 206373<br>PNC 206374<br>PNC 206375<br>PNC 206376<br>PNC 206395<br>PNC 206400<br>PNC 206431                                                                                     |          |
| <ul> <li>wide, for feet/wheels</li> <li>Rear paneling - 600mm</li> <li>Rear paneling - 800mm</li> <li>Rear paneling - 1000mm</li> <li>Rear paneling - 1200mm</li> <li>NOTTRANSLATED -</li> <li>CHIMNEY GRID NET,<br/>400MM-700&amp;900LINE</li> <li>NOTTRANSLATED -</li> <li>2 square baskets, left and right, for 10.5<br/>gallon pasta cooker. 6 baskets can be</li> </ul>                                                                                                                                                                                                                                                                                   | PNC 206373<br>PNC 206374<br>PNC 206375<br>PNC 206376<br>PNC 206395<br>PNC 206400<br>PNC 206431                                                                                     |          |
| <ul> <li>wide, for feet/wheels</li> <li>Rear paneling - 600mm</li> <li>Rear paneling - 800mm</li> <li>Rear paneling - 1000mm</li> <li>Rear paneling - 1200mm</li> <li>NOTTRANSLATED -</li> <li>CHIMNEY GRID NET,<br/>400MM-700&amp;900LINE</li> <li>NOTTRANSLATED -</li> <li>2 square baskets, left and right, for 10.5<br/>gallon pasta cooker. 6 baskets can be<br/>fitted in 900 pasta cooker. To be used</li> </ul>                                                                                                                                                                                                                                        | PNC 206373<br>PNC 206374<br>PNC 206375<br>PNC 206376<br>PNC 206395<br>PNC 206400<br>PNC 206431                                                                                     |          |
| <ul> <li>wide, for feet/wheels</li> <li>Rear paneling - 600mm</li> <li>Rear paneling - 800mm</li> <li>Rear paneling - 1000mm</li> <li>Rear paneling - 1200mm</li> <li>NOTTRANSLATED -</li> <li>CHIMNEY GRID NET,<br/>400MM-700&amp;900LINE</li> <li>NOTTRANSLATED -</li> <li>2 square baskets, left and right, for 10.5<br/>gallon pasta cooker. 6 baskets can be</li> </ul>                                                                                                                                                                                                                                                                                   | PNC 206373<br>PNC 206374<br>PNC 206375<br>PNC 206376<br>PNC 206395<br>PNC 206400<br>PNC 206431                                                                                     |          |
| <ul> <li>wide, for feet/wheels</li> <li>Rear paneling - 600mm</li> <li>Rear paneling - 800mm</li> <li>Rear paneling - 1000mm</li> <li>Rear paneling - 1200mm</li> <li>- NOT TRANSLATED -</li> <li>CHIMNEY GRID NET,<br/>400MM-700&amp;900LINE</li> <li>- NOT TRANSLATED -</li> <li>2 square baskets, left and right, for 10.5<br/>gallon pasta cooker. 6 baskets can be<br/>fitted in 900 pasta cooker. To be used<br/>with support PNC 206238</li> </ul>                                                                                                                                                                                                      | PNC 206373<br>PNC 206374<br>PNC 206375<br>PNC 206376<br>PNC 206395<br>PNC 206400<br>PNC 206431                                                                                     |          |
| <ul> <li>wide, for feet/wheels</li> <li>Rear paneling - 600mm</li> <li>Rear paneling - 800mm</li> <li>Rear paneling - 1000mm</li> <li>Rear paneling - 1200mm</li> <li>NOT TRANSLATED -</li> <li>CHIMNEY GRID NET,<br/>400MM-700&amp;900LINE</li> <li>NOT TRANSLATED -</li> <li>2 square baskets, left and right, for 10.5<br/>gallon pasta cooker. 6 baskets can be<br/>fitted in 900 pasta cooker. To be used<br/>with support PNC 206238</li> <li>Base support for feet or wheels</li> </ul>                                                                                                                                                                 | PNC 206373<br>PNC 206374<br>PNC 206375<br>PNC 206376<br>PNC 206395<br>PNC 206400<br>PNC 206431<br>PNC 206433                                                                       |          |
| <ul> <li>wide, for feet/wheels</li> <li>Rear paneling - 600mm</li> <li>Rear paneling - 800mm</li> <li>Rear paneling - 1000mm</li> <li>Rear paneling - 1200mm</li> <li>- NOT TRANSLATED -</li> <li>CHIMNEY GRID NET,<br/>400MM-700&amp;900LINE</li> <li>- NOT TRANSLATED -</li> <li>2 square baskets, left and right, for 10.5<br/>gallon pasta cooker. 6 baskets can be<br/>fitted in 900 pasta cooker. To be used<br/>with support PNC 206238</li> <li>Base support for feet or wheels<br/>(lateral) 900mm, only for US pasta</li> </ul>                                                                                                                      | PNC 206373<br>PNC 206374<br>PNC 206375<br>PNC 206376<br>PNC 206395<br>PNC 206400<br>PNC 206431<br>PNC 206433                                                                       |          |
| <ul> <li>wide, for feet/wheels</li> <li>Rear paneling - 600mm</li> <li>Rear paneling - 800mm</li> <li>Rear paneling - 1000mm</li> <li>Rear paneling - 1200mm</li> <li>- NOT TRANSLATED -</li> <li>CHIMNEY GRID NET,<br/>400MM-700&amp;900LINE</li> <li>- NOT TRANSLATED -</li> <li>2 square baskets, left and right, for 10.5<br/>gallon pasta cooker. 6 baskets can be<br/>fitted in 900 pasta cooker. To be used<br/>with support PNC 206238</li> <li>Base support for feet or wheels<br/>(lateral) 900mm, only for US pasta<br/>cookers</li> </ul>                                                                                                          | PNC 206373<br>PNC 206374<br>PNC 206375<br>PNC 206376<br>PNC 206395<br>PNC 206400<br>PNC 206431<br>PNC 206433<br>PNC 206433                                                         |          |
| <ul> <li>wide, for feet/wheels</li> <li>Rear paneling - 600mm</li> <li>Rear paneling - 800mm</li> <li>Rear paneling - 1000mm</li> <li>Rear paneling - 1200mm</li> <li>- NOT TRANSLATED -</li> <li>CHIMNEY GRID NET,<br/>400MM-700&amp;900LINE</li> <li>- NOT TRANSLATED -</li> <li>2 square baskets, left and right, for 10.5<br/>gallon pasta cooker. 6 baskets can be<br/>fitted in 900 pasta cooker. To be used<br/>with support PNC 206238</li> <li>Base support for feet or wheels<br/>(lateral) 900mm, only for US pasta<br/>cookers</li> <li>Side handrail-right/left hand</li> </ul>                                                                   | PNC 206373<br>PNC 206374<br>PNC 206375<br>PNC 206376<br>PNC 206395<br>PNC 206400<br>PNC 206431<br>PNC 206433<br>PNC 206433<br>PNC 206470                                           |          |
| <ul> <li>wide, for feet/wheels</li> <li>Rear paneling - 600mm</li> <li>Rear paneling - 800mm</li> <li>Rear paneling - 1000mm</li> <li>Rear paneling - 1200mm</li> <li>- NOT TRANSLATED -</li> <li>CHIMNEY GRID NET,<br/>400MM-700&amp;900LINE</li> <li>- NOT TRANSLATED -</li> <li>2 square baskets, left and right, for 10.5<br/>gallon pasta cooker. 6 baskets can be<br/>fitted in 900 pasta cooker. To be used<br/>with support PNC 206238</li> <li>Base support for feet or wheels<br/>(lateral) 900mm, only for US pasta<br/>cookers</li> </ul>                                                                                                          | PNC 206373<br>PNC 206374<br>PNC 206375<br>PNC 206376<br>PNC 206395<br>PNC 206400<br>PNC 206431<br>PNC 206433<br>PNC 206433                                                         |          |
| <ul> <li>wide, for feet/wheels</li> <li>Rear paneling - 600mm</li> <li>Rear paneling - 800mm</li> <li>Rear paneling - 1000mm</li> <li>Rear paneling - 1200mm</li> <li>NOTTRANSLATED -</li> <li>CHIMNEY GRID NET,<br/>400MM-700&amp;900LINE</li> <li>NOTTRANSLATED -</li> <li>2 square baskets, left and right, for 10.5<br/>gallon pasta cooker. 6 baskets can be<br/>fitted in 900 pasta cooker. To be used<br/>with support PNC 206238</li> <li>Base support for feet or wheels<br/>(lateral) 900mm, only for US pasta<br/>cookers</li> <li>Side handrail-right/left hand</li> <li>FRONTAL HANDRAIL 400 MM</li> </ul>                                        | PNC 206373<br>PNC 206374<br>PNC 206375<br>PNC 206376<br>PNC 206395<br>PNC 206400<br>PNC 206431<br>PNC 206433<br>PNC 206433<br>PNC 206470<br>PNC 216044<br>PNC 216044               |          |
| <ul> <li>wide, for feet/wheels</li> <li>Rear paneling - 600mm</li> <li>Rear paneling - 800mm</li> <li>Rear paneling - 1000mm</li> <li>Rear paneling - 1200mm</li> <li>- NOT TRANSLATED -</li> <li>CHIMNEY GRID NET,<br/>400MM-700&amp;900LINE</li> <li>- NOT TRANSLATED -</li> <li>2 square baskets, left and right, for 10.5<br/>gallon pasta cooker. 6 baskets can be<br/>fitted in 900 pasta cooker. To be used<br/>with support PNC 206238</li> <li>Base support for feet or wheels<br/>(lateral) 900mm, only for US pasta<br/>cookers</li> <li>Side handrail-right/left hand</li> <li>FRONTAL HANDRAIL 400 MM</li> <li>FRONTAL HANDRAIL 800 MM</li> </ul> | PNC 206373<br>PNC 206374<br>PNC 206375<br>PNC 206376<br>PNC 206395<br>PNC 206400<br>PNC 206431<br>PNC 206433<br>PNC 206433<br>PNC 206470<br>PNC 216044<br>PNC 216044<br>PNC 216047 |          |
| <ul> <li>wide, for feet/wheels</li> <li>Rear paneling - 600mm</li> <li>Rear paneling - 800mm</li> <li>Rear paneling - 1000mm</li> <li>Rear paneling - 1200mm</li> <li>NOTTRANSLATED -</li> <li>CHIMNEY GRID NET,<br/>400MM-700&amp;900LINE</li> <li>NOTTRANSLATED -</li> <li>2 square baskets, left and right, for 10.5<br/>gallon pasta cooker. 6 baskets can be<br/>fitted in 900 pasta cooker. To be used<br/>with support PNC 206238</li> <li>Base support for feet or wheels<br/>(lateral) 900mm, only for US pasta<br/>cookers</li> <li>Side handrail-right/left hand</li> <li>FRONTAL HANDRAIL 400 MM</li> </ul>                                        | PNC 206373<br>PNC 206374<br>PNC 206375<br>PNC 206376<br>PNC 206395<br>PNC 206400<br>PNC 206431<br>PNC 206433<br>PNC 206433<br>PNC 206470<br>PNC 216044<br>PNC 216044               |          |